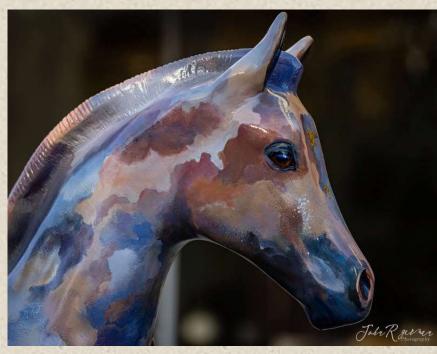

**Painted Ponies** – We had a great time in Southern Pines on February 12<sup>th</sup> photographing the painted ponies.

Lunch was delicious at the Bell Tree Tayern.