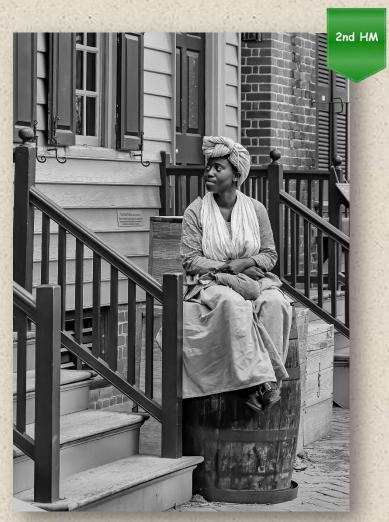

#### **TIER 3 HONORABLE MENTIONS**

1st Hm – Tobé Saskor – Yellowstone Grand Prismatic Spring

2<sup>nd</sup> HM – Diane McCall – Deep Thoughts