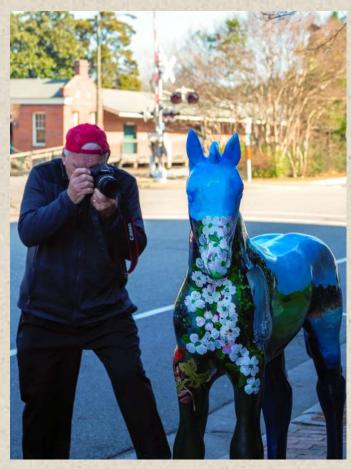

**Painted Ponies** – We had a great time in Southern Pines on February 12<sup>th</sup> photographing the painted ponies.

Lunch was delicious at the Bell Tree Tayern.

### SEE OUR PICTURES ON THE NEXT PAGES!!

# bitS&PieCes Out and About

**Susan Bailey** of John German

**Diane McCall - Picasso** 

Dave Powers – Greetings from Southern Pines

Cal Rice - War Horse

**Tobé Saskor Horses and Hounds** 

Wendall Dance Reflections of Tiffany