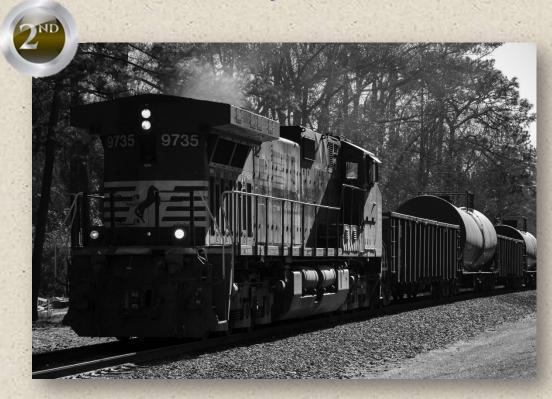

## BLACK & WHITE COMPETITION WINNERS FEBRUARY 14, 2022

1st Pl - Frank Lipski - Sunrise Walk

2<sup>nd</sup> Pl – Julie Hansen – Passing Through

1st Pl – Marti Derleth – Wild West

2<sup>nd</sup> Pl – Marti Derleth – The Tetons