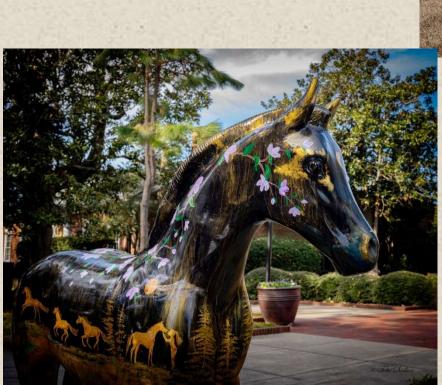

**Painted Ponies** – We had a great time in Southern Pines on February 12<sup>th</sup> photographing the painted ponies.

Lunch was delicious at the Bell Tree Tayern.