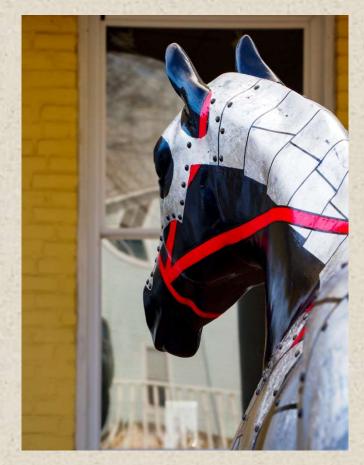

**Painted Ponies** – We had a great time in Southern Pines on February 12<sup>th</sup> photographing the painted ponies.

Lunch was delicious at the Bell Tree Tayern.

### SEE OUR PICTURES ON THE NEXT PAGES!!

# bitS&PieCes Out and About

**Susan Bailey** of John German

**Diane McCall - Picasso** 

Dave Powers – Greetings from Southern Pines

Cal Rice - War Horse

**Tobé Saskor Horses and Hounds** 

Wendall Dance Reflections of Tiffany