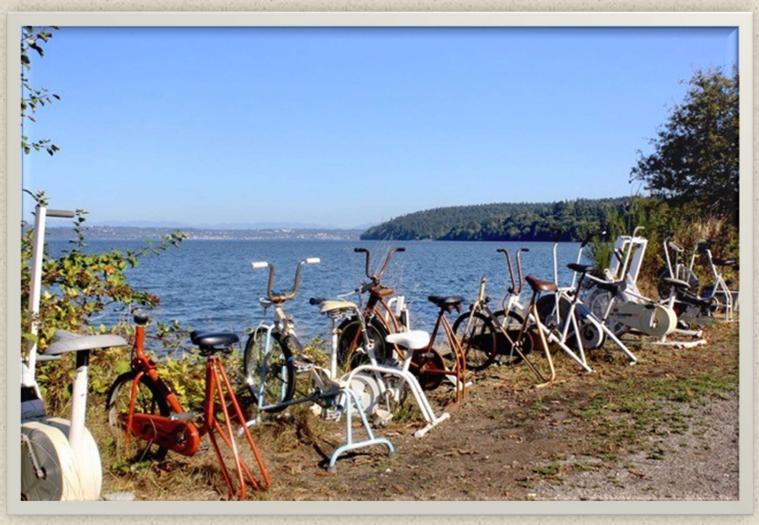

#### **Around the World with SPC Members:**

From **Dale Jennings**: This was taken on Vashon Island, WA in 2014, within a few minutes of my arrival. I was driving to the lighthouse keeper's cottage that I'd rented, and this moment set the tone for the week. I enjoyed discovering random art in unexpected places.