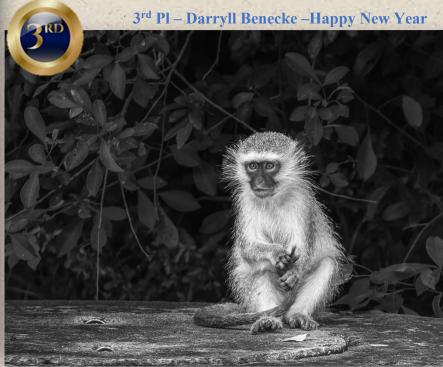

## BLACK & WHITE COMPETITION WINNERS FEBRUARY 14, 2022

1st Pl - Frank Lipski - Sunrise Walk

2<sup>nd</sup> Pl – Julie Hansen – Passing Through

1st Pl – Marti Derleth – Wild West

2<sup>nd</sup> Pl – Marti Derleth – The Tetons

#### **TIER 2 HONORABLE MENTIONS**

1st HM - Cathy Locklear - Light at the End of the Tunnel

2<sup>nd</sup> HM – Katherine Saunders – Chillaxing

1st Pl – Dale Jennings – Nature's Mirror

2<sup>nd</sup> Pl – Dale Jennings – Smokey Mountain Bugling Elk