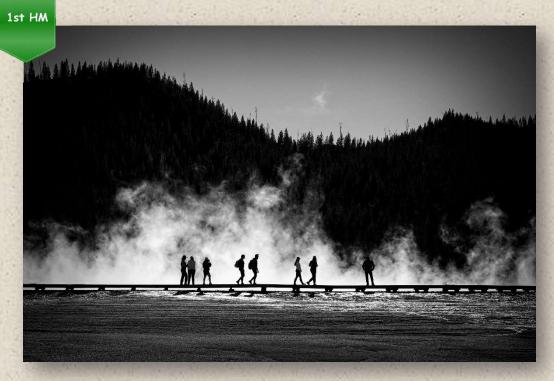

#### **TIER 3 HONORABLE MENTIONS**

1st Hm – Tobé Saskor – Yellowstone Grand Prismatic Spring

2<sup>nd</sup> HM – Diane McCall – Deep Thoughts