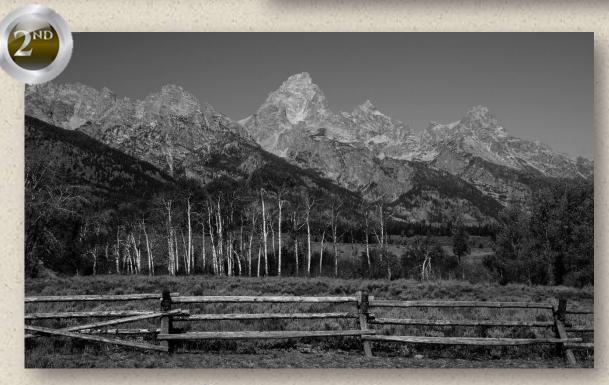

## BLACK & WHITE COMPETITION WINNERS FEBRUARY 14, 2022

1st Pl - Frank Lipski - Sunrise Walk

2<sup>nd</sup> Pl – Julie Hansen – Passing Through

1st Pl – Marti Derleth – Wild West

2<sup>nd</sup> Pl – Marti Derleth – The Tetons