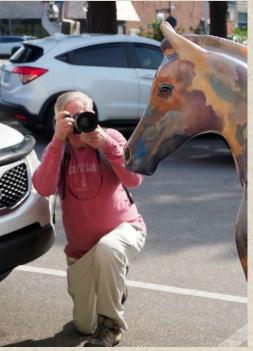

**Painted Ponies** – We had a great time in Southern Pines on February 12<sup>th</sup> photographing the painted ponies.

Lunch was delicious at the Bell Tree Tayern.

# bitS&PieCes Out and About

**Susan Bailey** of John German

**Diane McCall - Picasso** 

Dave Powers – Greetings from Southern Pines

Cal Rice - War Horse

**Tobé Saskor Horses and Hounds** 

Wendall Dance Reflections of Tiffany